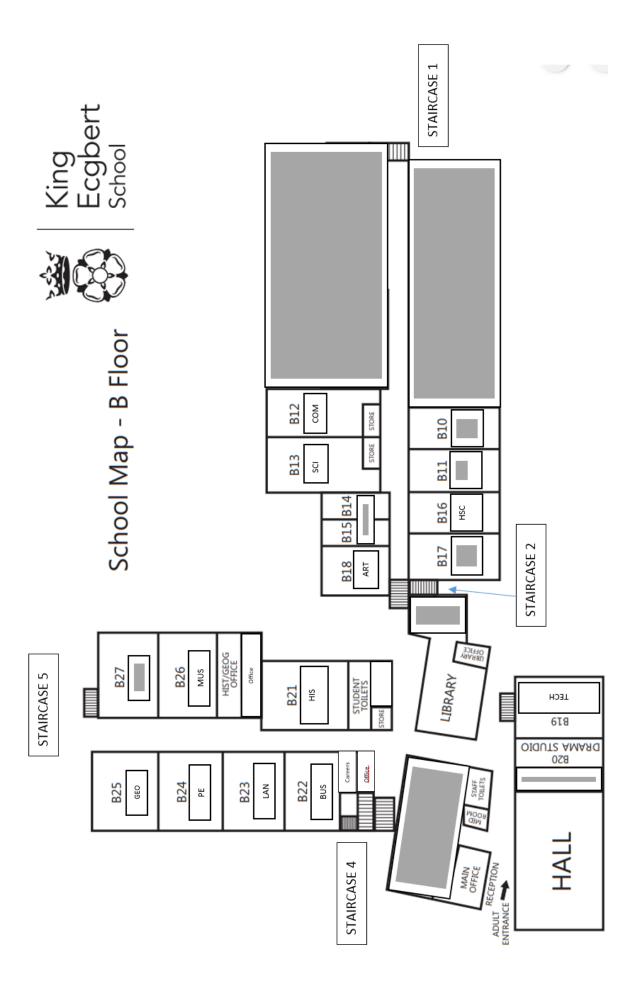

All sessions are on B floor (the floor the Hall is on). A map is on the back of this handout.

The following staff are also available throughout the evening:

- Ms Liddell (SENCO) and Mrs Hughes (Deputy SENCO) Library
- Members of the Senior Leadership Team